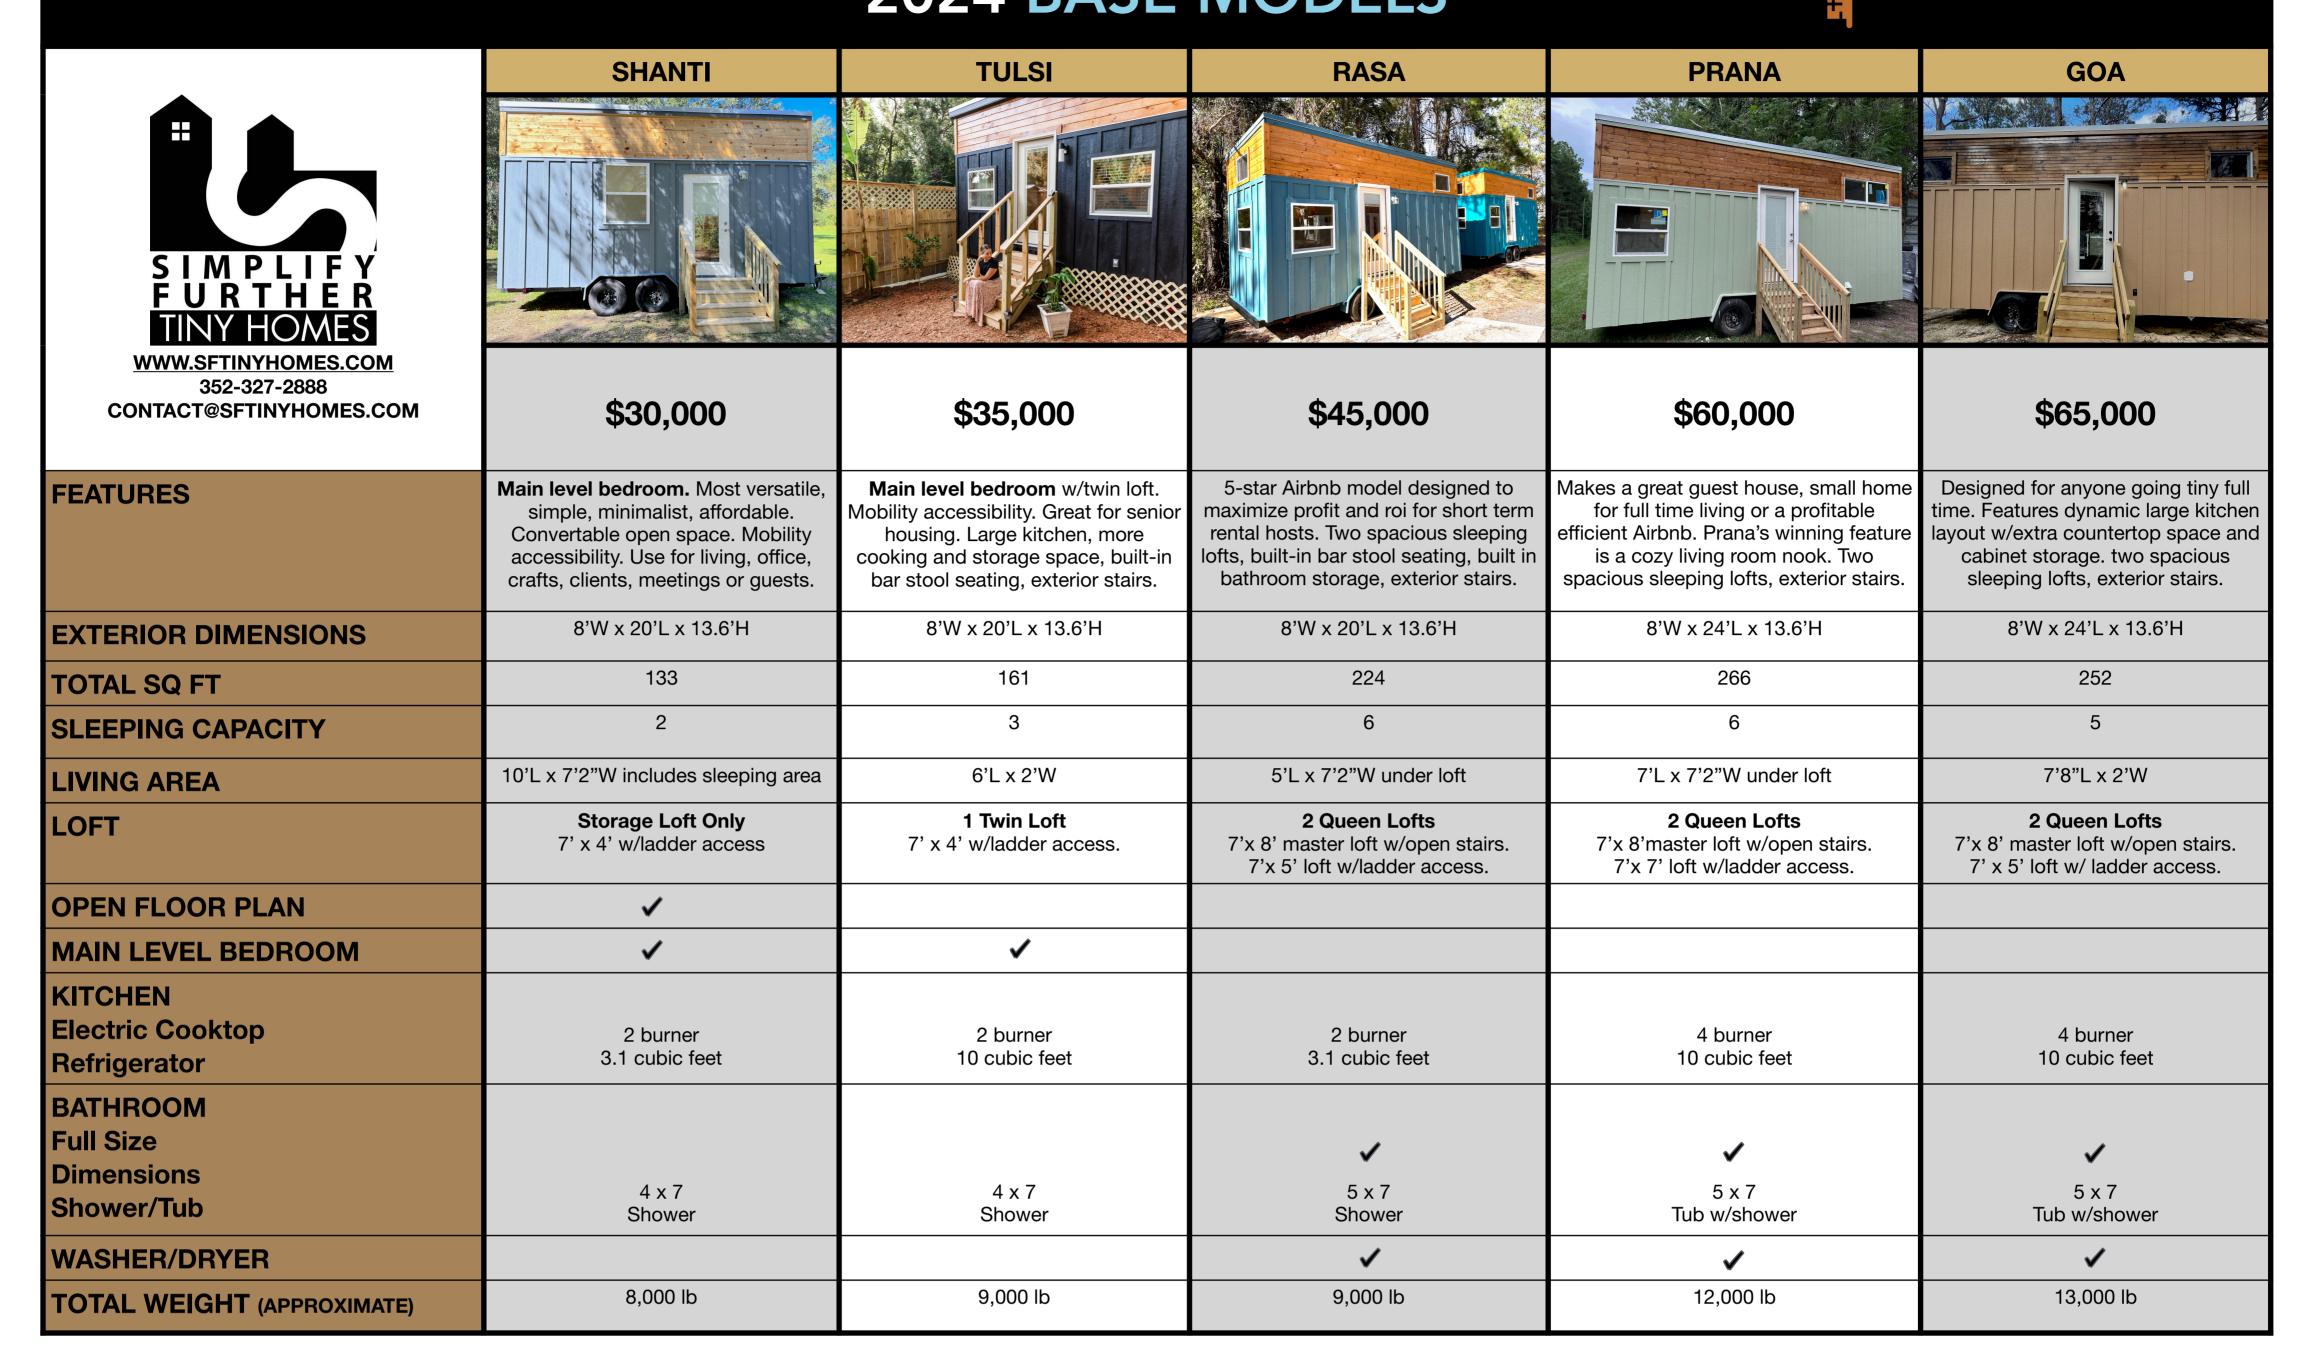

## SIMPLIFY FURTHER TINY HOMES 2024 BASE MODELS

|                    | UNIVERSAL SPECS                                                                                                                                                                                                                                                                                                                           |
|--------------------|-------------------------------------------------------------------------------------------------------------------------------------------------------------------------------------------------------------------------------------------------------------------------------------------------------------------------------------------|
| CERTIFICATION      | NOAH Certification available (noahcertified.org). Includes: ANSI 119.5 Park Model RV code, NEC electrical code, Fire Safety codes, Tiny House on Wheels (THOW) specific requirements.                                                                                                                                                     |
| INTERIOR HEIGHT    | 9'9"to 10'3" slanted roof.                                                                                                                                                                                                                                                                                                                |
| HEIGHT UNDER LOFT  | 6'4"                                                                                                                                                                                                                                                                                                                                      |
| LOFTS              | Egress window, black metal railings. Loft height 36".                                                                                                                                                                                                                                                                                     |
| KITCHEN            | Flush mount, ceramic, electric cooktop stove. Stainless steel refrigerator with separate freezer. Pre-finished cabinets; open shelving above counters. Butcher block counter with drop-in stainless sink. Brushed nickel, oil rubbed bronze or black faucet and cabinet hardware (other finish options available). Above counter outlets. |
| BATHROOM           | 36x24 shower stall pan with full tile surround and shower head. 18 inch porcelain top sink OR 30 inch engineered marble vanity. Standard porcelain gravity flush toilet. Ceramic tile floors. Bathroom vent. Connections (vent/outlet) for alternative toilet or composting toilet also available. Custom pine swing door.                |
| SUBFLOOR           | 2x6 framed R19 insulated subfloor with 3/4" plywood.                                                                                                                                                                                                                                                                                      |
| FLOORING           | Pro grade waterproof vinyl in lofts, kitchen and living space (color options available). Porcelain tile in bathroom.                                                                                                                                                                                                                      |
| INSULATION         | R13 fiberglass roll insulation in walls. R19 fiberglass roll insulation in floor and ceiling.                                                                                                                                                                                                                                             |
| ROOF               | Gulf-Rib 29g metal roof. Shed (single-pitch) roofline.                                                                                                                                                                                                                                                                                    |
| ROOF SHEATHING     | 1/2" OSB with ice and water weather shield.                                                                                                                                                                                                                                                                                               |
| SIDING             | LP SmartSide painted lap siding with board and batten trim, sealed and stained pine tongue and groove accents (custom colors available).                                                                                                                                                                                                  |
| POWER HOOKUP       | 50 amp hookup for electrical service to home. Exterior outlet.                                                                                                                                                                                                                                                                            |
| WATER SYSTEM       | Fresh water hose inlet.                                                                                                                                                                                                                                                                                                                   |
| HOT WATER HEATER   | 8 kWh electric tankless instant hot water heater.                                                                                                                                                                                                                                                                                         |
| HEAT/COOLING       | Ductless mini split A/C and heat pump, 12,000 BTU.                                                                                                                                                                                                                                                                                        |
| WALLS              | Painted drywall or painted shiplap (paint & stain options available).                                                                                                                                                                                                                                                                     |
| CEILING            | Stained pine tongue & groove (stain & sealant options available).                                                                                                                                                                                                                                                                         |
| DOORS              | Fiberglass door, full glass with built in blinds.                                                                                                                                                                                                                                                                                         |
| WINDOWS            | Vinyl framed, double paned impact resistant glass windows.                                                                                                                                                                                                                                                                                |
| LIGHTING           | Slim profile LED ceiling lights. Exterior light sconce.                                                                                                                                                                                                                                                                                   |
| RV CONNECTIONS KIT | Flexible RV sewage hose.                                                                                                                                                                                                                                                                                                                  |
| TRAILER            | Bumper pull, double axles. Hand built chassis, thick gauge steel, trailer brakes, highway lighting, DOT approved.                                                                                                                                                                                                                         |